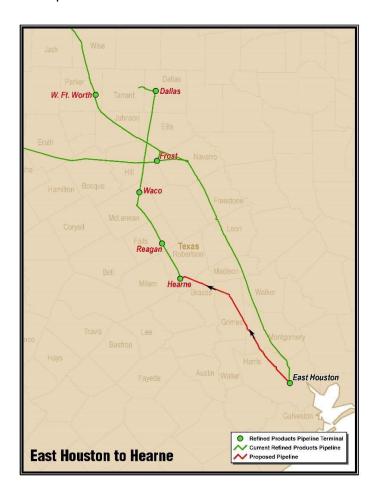

## **Background**

Magellan Pipeline Company, L.P. ("Magellan") is evaluating an expansion of its Magellan South System to create up to 85,000 barrels per day of new refined products capacity from the Gulf Coast into the Dallas-Fort Worth and Central Texas markets. Magellan would build a new pipeline between its East Houston Terminal and Hearne, TX Tank Farm to facilitate this potential expansion. The potential expansion would also involve reversing the flow on the Hearne to Frost 10" system. Currently, this portion of pipe flows from north to south.

With the new pipeline build and changing product flows, new capacity would be created on both the current Magellan South line between East Houston and Frost and the new pipeline between East Houston and Hearne, TX. In conjunction with this potential expansion, Magellan plans to begin offering jet fuel for transportation on Magellan South. The destinations for jet fuel would be Magellan's Dallas Singleton Terminal, Dallas Love Field and subject to sufficient shipper interest, Houston Intercontinental Airport.