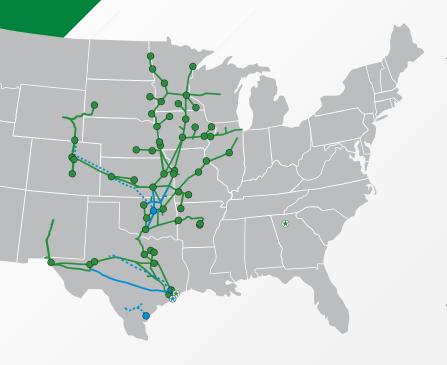

### Moving What Moves America®

Magellan owns the longest refined products pipeline system in the country. We can tap into nearly 50% of the nation's refining capacity and store more than 100 million barrels of petroleum products, such as gasoline, diesel fuel and crude oil.

#### **REFINED PRODUCTS ASSETS**

- Refined Products Pipeline
- Refined Products Terminal
- Refined Products Joint Venture Terminal

#### **CRUDE OIL ASSETS**

- Crude Oil Pipeline
- Crude Oil Joint Venture Pipeline
- Crude Oil Terminal
- Crude Oil Joint Venture Terminal