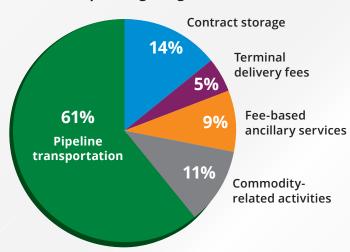

#### PRIMARILY FEE-BASED BUSINESS

#### 2022 Operating Margin\*

\*excludes unrealized mark-to-market and other commodity-related adjustments